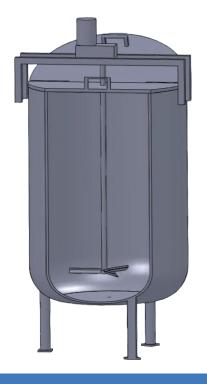

## **Hinged Lid Vessel with Agitator**

Portable vessel on castors or fixed mount. We can design agitators to suit your blending requirements.

- Low Shear Blending
- Solids Addition and Dispersion
- High Shear and Multishaft Mixing
  - Aseptic cGMP Agitation