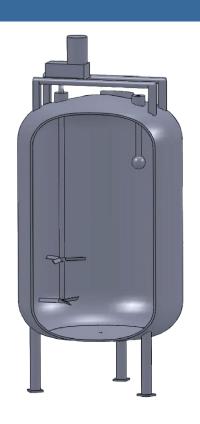

## Closed / Sealed Tank and Mixer

#### **Industrial and Sanitary Duty**

- 5 20,000 Liters+
- cGMP Polish, EP, Document Package
- Variety of Mixer Arrangements
- CIP Cleaning with Riboflavin Testing
- ASME Design and Stamp
- Tank Jacket for Heating and Cooling
- 316Lss with Polish, Electropolish, Passivation, Hast C Super Alloys, and USP VI PTFE Coatings Available