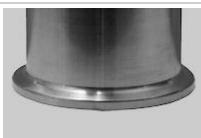

## **Common Mounting Options:**

**Ball and Clamp Mount** 

**Ball and Cup Plate Mount** 

**Plate Mount** 

Plate Mount with Angle Risers

ANSI Flange Closed Tank Mount

TriClamp Closed Tank Mount