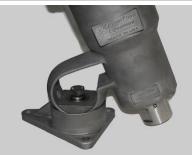

## **Common Mounting Options:**

**Ball and Clamp Mount** 

**Ball and Cup Plate Mount** 

**Plate Mount** 

Plate Mount with Angle Risers

ANSI Flange Closed Tank Mount

TriClamp Closed Tank Mount