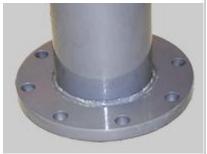

## **Common Mounting Options:**

**Ball and Clamp Mount** 

**Ball and Cup Plate Mount** 

**Plate Mount** 

Plate Mount with Angle Risers

ANSI Flange Closed Tank Mount

TriClamp Closed Tank Mount