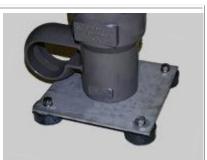

## **Common Mounting Options:**

**Ball and Clamp Mount** 

**Ball and Cup Plate Mount** 

**Plate Mount** 

Plate Mount with Angle Risers

ANSI Flange Closed Tank Mount

TriClamp Closed Tank Mount