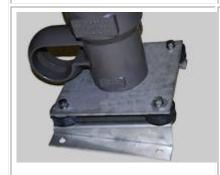

## **Common Mounting Options:**

**Ball and Clamp Mount** 

**Ball and Cup Plate Mount** 

**Plate Mount** 

Plate Mount with Angle Risers

ANSI Flange Closed Tank Mount

TriClamp Closed Tank Mount