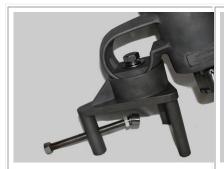

## **Common Mounting Options:**

**Ball and Clamp Mount** 

**Ball and Cup Plate Mount** 

**Plate Mount** 

Plate Mount with Angle Risers

ANSI Flange Closed Tank Mount

TriClamp Closed Tank Mount