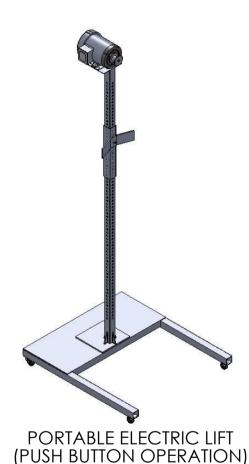

## STAND ACCESSORIES INCLUDE:

PORTABLE MANUAL LIFT

- -MIXER CONTROLS MOUNT PAD
- -SAFETY STRAP AND/OR FIXTURE FOR TANK
- -CUSTOM HEIGHTS
- -OPTIONAL AGITATOR TO SUIT

| DATE |                             |                 |      |             |       |    |        |   |
|------|-----------------------------|-----------------|------|-------------|-------|----|--------|---|
| EQ'D | -                           |                 |      |             | -     |    |        |   |
|      | TITLE MIXER MOUNTING STANDS |                 |      |             |       |    |        |   |
|      | SHEET 1                     | <sup>OF</sup> 1 | SIZE | ₽₩G.<br>20. | 00000 | 00 | K II > | - |