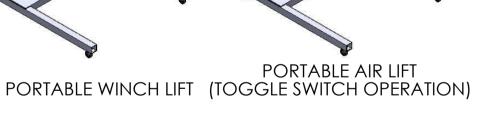

## STAND ACCESSORIES INCLUDE:

PORTABLE MANUAL LIFT

- -MIXER CONTROLS MOUNT PAD
- -SAFETY STRAP AND/OR FIXTURE FOR TANK
- -CUSTOM HEIGHTS
- -OPTIONAL AGITATOR TO SUIT

| DATE |                             |                 |      |             |       |    |        |   |
|------|-----------------------------|-----------------|------|-------------|-------|----|--------|---|
| EQ'D | -                           |                 |      |             | -     |    |        |   |
|      | TITLE MIXER MOUNTING STANDS |                 |      |             |       |    |        |   |
|      | SHEET 1                     | <sup>OF</sup> 1 | SIZE | ₽₩G.<br>20. | 00000 | 00 | K II > | - |