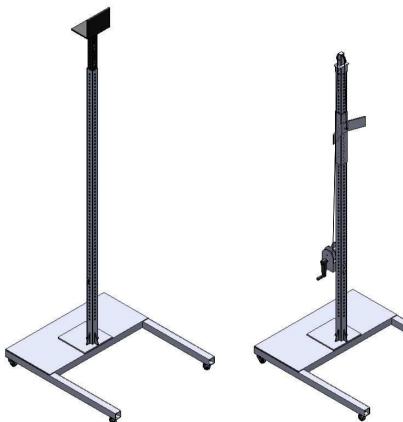

## STAND ACCESSORIES INCLUDE:

PORTABLE MANUAL LIFT

- -MIXER CONTROLS MOUNT PAD
- -SAFETY STRAP AND/OR FIXTURE FOR TANK
- -CUSTOM HEIGHTS
- -OPTIONAL AGITATOR TO SUIT

| DATE |                             |                 |      |             |       |    |        |   |
|------|-----------------------------|-----------------|------|-------------|-------|----|--------|---|
| EQ'D | -                           |                 |      |             | -     |    |        |   |
|      | TITLE MIXER MOUNTING STANDS |                 |      |             |       |    |        |   |
|      | SHEET 1                     | <sup>OF</sup> 1 | SIZE | ₽₩G.<br>20. | 00000 | 00 | K II > | - |