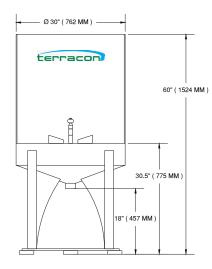

# **Standard White Mountain Process Rinse Station:**

- No electricity required
- Inlet: 1/2" NPT female
- Drain: 1 <sup>1</sup>/<sub>2</sub>" NPT female

Call or e-mail White Mountain Process today for additional information.