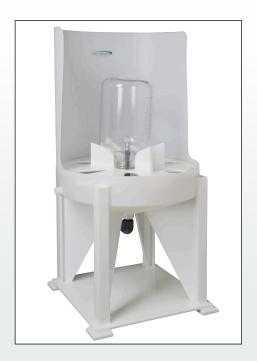

**Compact rinse station** for lab and process carboys and vessels.

- Save time
- Save water
- Save money

Please contact White Mountain Process for pricing/questions:

| Toll Free: | 1-800-737-9619      |
|------------|---------------------|
| Phone:     | 1-617-202-2200      |
| Fax:       | 1-617-531-2090      |
| Email:     | sales@wmprocess.com |